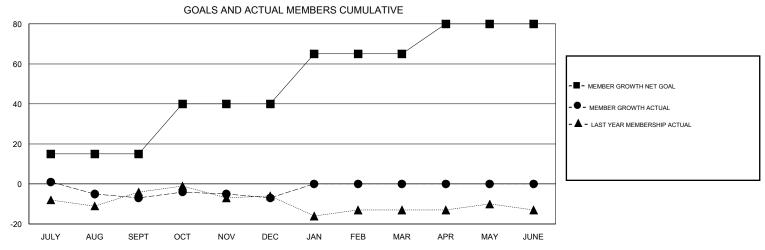

## MONTHLY MEMBERSHIP PROGRESS REPORT

## District 8 N







| DROPPED CLUBS: 0  DROPPED MEMBERS |    | 11 CLUBS OF 36 ADDED 1 OR MORE NEW MEMBERS | GENDER DISTRIE  MALE  FEMALE    | BUTION<br>699 (73.81%)<br>248 (26.19%) |     |
|-----------------------------------|----|--------------------------------------------|---------------------------------|----------------------------------------|-----|
| DECEASED                          | 3  | CLICK HERE FOR CUMULATIVE  MEMBERSHIP DATA | TOTAL FAMILY UNIT MEMBERS       |                                        | 158 |
| CLUB CANCELLED                    | 0  |                                            | FAMILY MEMBERS PAYING HALF DUES |                                        | 83  |
| OTHER                             | 25 |                                            |                                 |