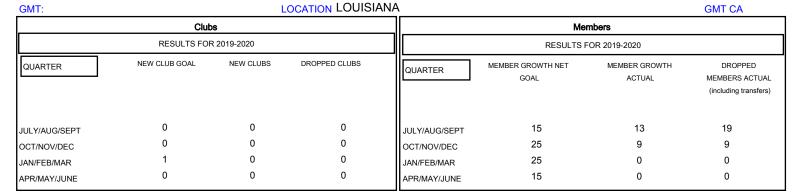

## MONTHLY MEMBERSHIP PROGRESS REPORT

## District 8 N







| DROPPED CLUBS: 0  DROPPED MEMBERS |    | 11 CLUBS OF 36 ADDED 1 OR MORE NEW MEMBERS | GENDER DISTRIE  MALE  FEMALE    | BUTION<br>699 (73.81%)<br>248 (26.19%) |     |
|-----------------------------------|----|--------------------------------------------|---------------------------------|----------------------------------------|-----|
| DECEASED                          | 3  | CLICK HERE FOR CUMULATIVE  MEMBERSHIP DATA | TOTAL FAMILY UNIT MEMBERS       |                                        | 158 |
| CLUB CANCELLED                    | 0  |                                            | FAMILY MEMBERS PAYING HALF DUES |                                        | 83  |
| OTHER                             | 25 |                                            |